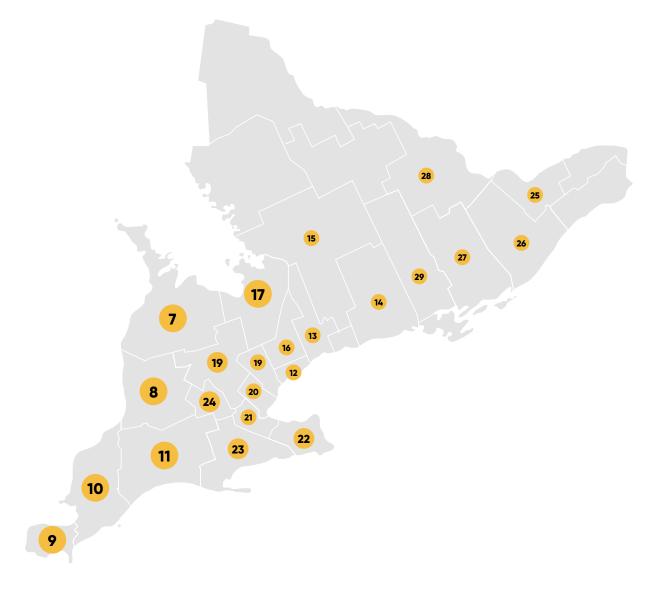

## Southern Ontario English-Language Public District School Board Boundaries

- 7 Bluewater District School Board Former: Bruce County; and Grey County
- 8 Avon Maitland District School Board Former: Huron County; and Perth County
- 9 Greater Essex County District School Board Former: Essex County; and Windsor
- 10 Lambton Kent District School Board Former: Kent County; and Lambton County
- Thames Valley District School Board Former: Elgin County; London; Middlesex County; and Oxford County
- 12 Toronto District School Board Former: City of York; East York; Etobicoke; Metropolitan Toronto; North York; Scarborough; and Toronto
- 13 Durham District School Board Former: Durham
- 14 Kawartha Pine Ridge District School Board Former: Northumberland-Clarington; and Peterborough County

- 15 Trillium Lakelands District School Board Former: Haliburton County; Muskoka; and Victoria County
- 16 York Region District School Board Former: York Region
- 17 Simcoe County District School Board Former: Simcoe County
- 18 Upper Grand District School Board Former: Dufferin County; and Wellington County
- 19 Peel District School Board Former: Peel
- 20 Halton District School Board Former: Halton
- 21 Hamilton-Wentworth District School Board Former: Hamilton; and Wentworth County
- 22 District School Board of Niagara Former: Lincoln County; and Niagara South

- 23 Grand Erie District School Board Former: Brant County; Haldimand; and Norfolk
- 24 Waterloo Region District School Board Former: Waterloo County
- 25 Ottawa-Carleton District School Board Former: Carleton; and Ottawa
- 26 Upper Canada District School Board Former: Lanark County; Leeds & Grenville County; Prescott & Russell County; and Stormont, Dundas & Glengarry County
- 27 Limestone District School Board Former: Frontenac County; and Lennox & Addington County
- 28 Renfrew County District School Board Former: Renfrew County
- 29 Hastings and Prince Edward District School Board Former: Hastings County; and Prince Edward County